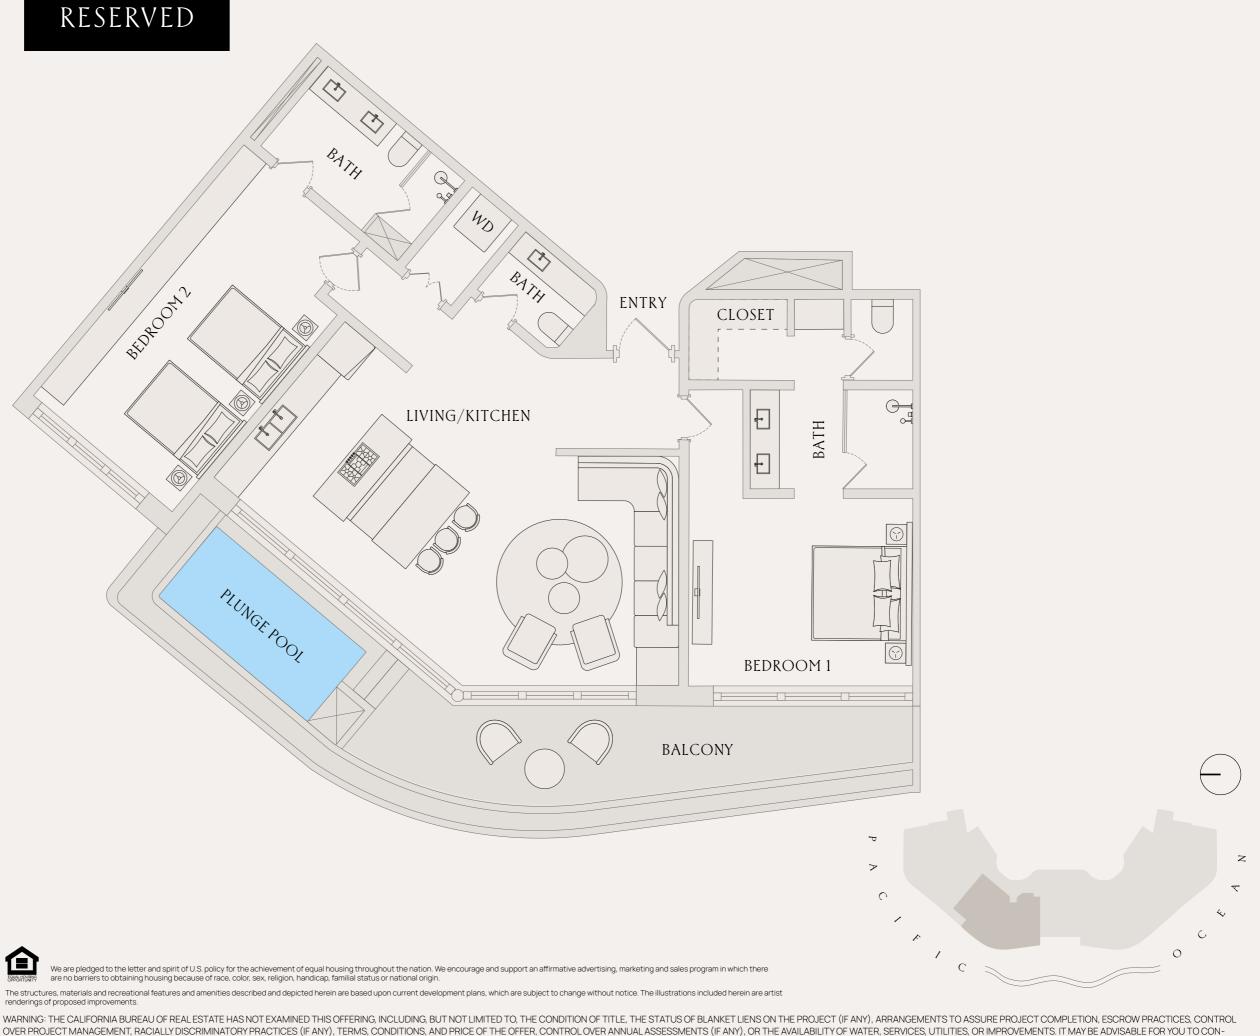

4TH FLOOR

## Residence 13

1,610 ft<sup>2</sup> - Interior 2.067 ft<sup>2</sup> - Total

## DETAILS

2 Bedrooms 3 Bathrooms

## **FEATURES**

Plunge Pool
Terrace
Integrated Design with
Landscape and Views
Lockoff: 1-BR/2BR

OVER PROJECT MANAGEMENT, RACIALLY DISCRIMINATORY PHACTICES (IF ANY), TERMS, CONDITIONS, AND PRICE OF THE OFFER, CONTROL OVER ANNUAL ASSESSMENTS (IF ANY), OR THE AVAILABILITY OF WATER, SERVICES, OTHER ISSUEDIVISION IS SITUATED.