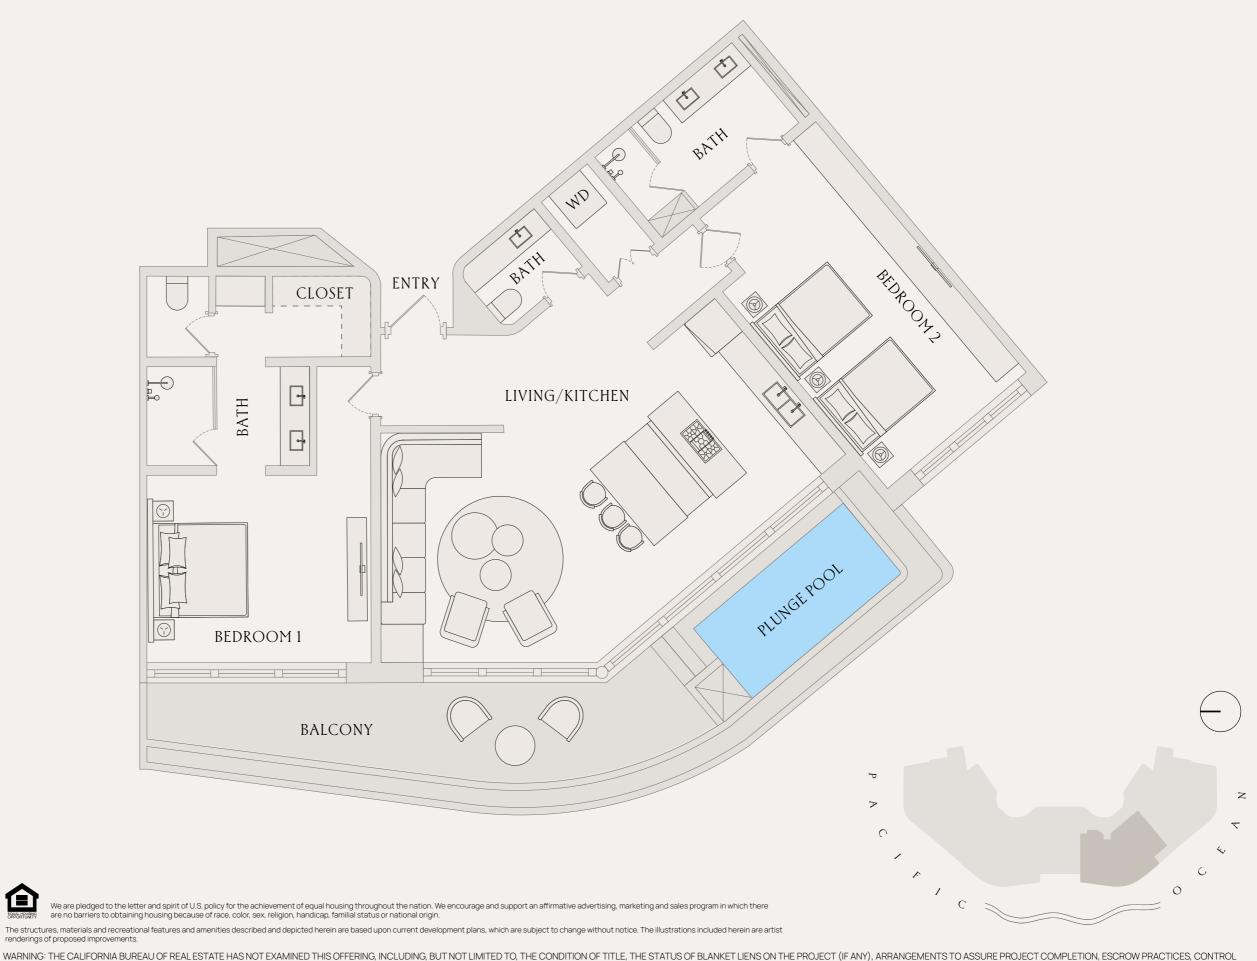

2ND FLOOR

## Residence 6

1,610 ft<sup>2</sup> - Interior 2,067 ft<sup>2</sup> - Total

## DETAILS

2 Bedrooms3 Bathrooms

## **FEATURES**

Plunge Pool
Terrace
Integrated Design with
Landscape and Views
Lockoff: 1-BR/2BR

OVER PROJECT MANAGEMENT, RACIALLY DISCRIMINATORY PRACTICES (IF ANY), TERMS, CONDITIONS, AND PRICE OF THE OFFER, CONTROL OVER ANNUAL ASSESSMENTS (IF ANY), OR THE AVAILABILITY OF WATER, SERVICES, UTILITIES, OR IMPROVEMENTS. IT MAY BE ADVISABLE FOR YOU TO CONSULT AN ATTORNEY OR OTHER KNOWLEDGEABLE PROFESSIONAL WHO IS FAMILIAR WITH REAL ESTATE AND A LAW IN THE COUNTRY WHERE THIS SUBDIVISION IS SITUATED.